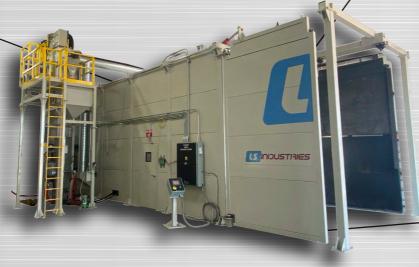

#### **BLAST ROOMS**

LS Industries Blast Rooms are designed to deliver the best surface preparation you can achieve, while producing a safe environment and meet production rates.

The suction fan creates a negative pressure at one end of the blast room.

# **SPECIFICATIONS:**

| CATEGORY        | RANGES                   |
|-----------------|--------------------------|
| Typical widths  | 10' - 80'                |
| Typical heights | 10' -30'                 |
| Typical lengths | 10' - 250'               |
| Operators       | 1 - 12 (1 - 4 is common) |

## **COMPONENTS:**

**Enclosure** 

Media Reclaim System

Cartridge Dust Collector

**Blast Machine** 

Protection Equipment

Ductwork