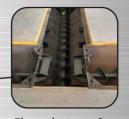

1 operator is common while in use; depending on the size. But can design for as many as needed.

Bucket elevator reclaim system.

Floor choices: Corner shut or shoveling, complete single floor, with simple screw, "U" shaped, "H" shaped, "L" shaped, or full double floor.