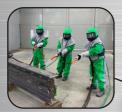

1 operator is common while in use; depending on the size. But can design for as many as needed.

Bucket elevator reclaim system.

Floor choices: Corner shut or shoveling, complete single floor, with simple screw, "U" shaped, "H" shaped, "L" shaped, or full double floor.

### **FEATURES:**

- Storage hopper for abrasive media
- Protection equipment for one operator with grade "D" breathing air
- Abrasive blast room structure and dust collector
- Multiple abrasive recovery and cleaning system styles available
- 6 ft<sup>3</sup> shot blasting pressure pot with larger sizes available
- Operator protection equipment
- Main electrical panel
- NEMA-12 control panel
- Swing-type of bifold and roled up work doors
- LED lighting