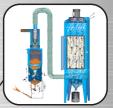

## **COMPONENTS:**

**Enclosure** 

Media Reclaim System

Cartridge Dust Collector

**Blast Machine** 

Protection Equipment

Ductwork

#### **BLAST ROOMS**

LS Industries Blast Rooms are designed to deliver the best surface preparation you can achieve, while producing a safe environment and meet production rates.

The suction fan creates a negative pressure at one end of the blast room.