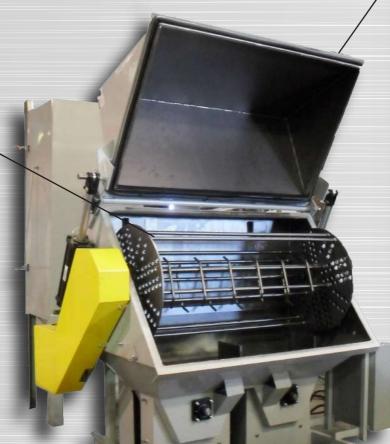

## "THE TANK" FIXED BASKET BLASTER

Our fixed basket line removes rust, dust, dirt, and other contaminants, without part on part tumbling. Most versatile blaster on the market.

Offering versatile door options. Whether you prefer an automatic lift-up or a manual swing door.

## **FEATURES:**

- Door available as manual swing or automatic lift up for overhead loading
- LS Turboshot<sup>™</sup> blast wheel design
- Door safety switch
- One button push operation with adjustable cycle times
- Easily replaceable cabinet/liners
- Easy basket jigging setup for any shape parts - spring loaded rods
- Automatic reversing cycle for thorough cleaning
- Full load of steel shot abrasive media included; customer choice of S70 - S330
- Shot load ampimeter to maintain proper shot load