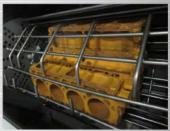

3"                         | 500 lbs            | 1 - 10 hp      |
| LSBH - 4        | 74" x 44" x 72"           | 46" x 25.5"                       | 500 lbs            | 2 - 7.5 hp     |
| LSBH - 8        | 75" x 51" x 78.5"         | 60" x 30"                         | 1,000 lbs          | 2 - 10 hp      |
| LSBH - 12       | 192" x 84" x 108"         | 168" x 50"                        | 1,500 lbs          | 6 - 15 hp      |
| LSBH - 76 x 35  | 101" x 58" x 145"         | 76" x 35"                         | 1,000 lbs          | 2 - 10 hp      |
| LSBH - 108 x 36 | 144" x 72" x 132"         | 108" x 36"                        | 1,500 lbs          | 4 - 10 hp      |
| LSBH - 168 x 80 | 240" x 10'6" x 132"       | 168" x 80"                        | 1,500 lbs          | 6 - 15 hp      |



**Before** 

## **FEATURES:**

- Door available as manual swing or automatic lift up for overhead loading
- LS Turboshot<sup>™</sup> blast wheel design
- Door safety switch
- One button push operation with adjustable cycle times
- Easily replaceable cabinet/liners
- Easy basket jigging setup for any shape parts - spring loaded rods
- Automatic reversing cycle for thorough cleaning
- Full load of steel shot abrasive media included; customer choice of S70 - S330
- Shot load ampimeter to maintain proper shot load

## **OPTIONS:**

- Motor upgrades for faster performance
- Heavier duty construction
- · Removable basket
- Additional baskets
- Special designed fixturing
- Automated kick out basket with table
- Dust collection, sized to fit
- Removable stand control panel
- Factory assist insta