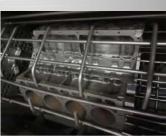

<sup>™</sup> blast wheel design
- Door safety switch
- One button push operation with adjustable cycle times
- Easily replaceable cabinet/liners
- Easy basket jigging setup for any shape parts - spring loaded rods
- Automatic reversing cycle for thorough cleaning
- Full load of steel shot abrasive media included; customer choice of S70 - S330
- Shot load ampimeter to maintain proper shot load

## **OPTIONS:**

- Motor upgrades for faster performance
- Heavier duty construction
- · Removable basket
- Additional baskets
- Special designed fixturing
- Automated kick out basket with table
- Dust collection, sized to fit
- Removable stand control panel
- Factory assist install & training
- Optional voltage available in:
  - 230v/3ph/50hz
  - 380v/3ph/50 hz
  - 440v/3ph/60hz
  - 575v/3ph/60 hz



After

<sup>\*\*\*</sup>More sizes available\*\*\*