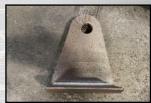

After

- 4 wheels to 24 wheels
- Parts sensor in blast zone
- Pneumatic shot adder