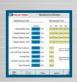

## **SPECIFICATIONS:**

| ı |                            |         |         |
|---|----------------------------|---------|---------|
| ı | RANGES                     | MINIMUM | MAXIMUM |
| ı | OPENING SIZES HEIGHT       | 12"     | 168"    |
| ı | OPENING SIZES WIDTH        | 12"     | 144"    |
|   | NO. OF WHEELS FOR COVERAGE | 4       | 24      |
| ı | HORSEPOWER                 | 10      | 75      |