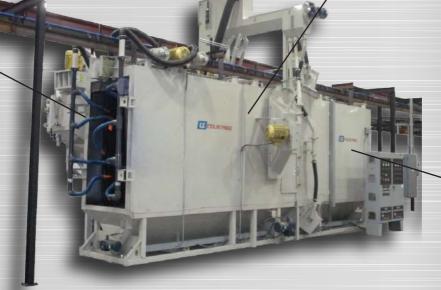

## **MONORAIL BLASTERS**

The LS Industries Monorail Blaster line was designed to meet your finishing needs and production rates. They offer the ability to integrate with other process without the need for additional handling.

LS Industries Monorail Blasters blast cabinet is constructed with heavy-duty manganese with replaceable manganese wear plates for longer life and easy maintenance.

Don't want to waste shot? Get the optional blow off hoses to recycle shot to be used time and time again.

## **FEATURES:**

- Bolt on wear plates in blast zone
- Manganese constructed blast cabinet
- Digital amp meter for shot load control
- Cascade airwash
- · Full load of steel shot for startup
- · No pits required