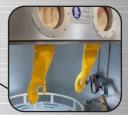

#### Ask about our Slurry Blaster!

0

0

Variable Speed wipers give you a clear view while pressure washing your part.

Gloves to protect your hands from the high pressure and cleaning solution, while also providing a better grip on dirty greasy parts.