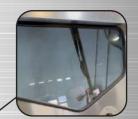

#### Ask about our Slurry Blaster!

0

0

Variable Speed wipers give you a clear view while pressure washing your part.

Gloves to protect your hands from the high pressure and cleaning solution, while also providing a better grip on dirty greasy parts.