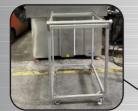

### **PWX PRESSURE WASHER**

6

PWX Series parts washers are designed for cleaning small, complex components with highly pressurized water. Heated to help you do your dirty work.

0

0

The optional loading cart makes your job easier to load and unload heavier parts, reducing worker fatigue.