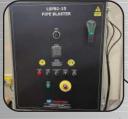

## PIPE BLASTER

Tougher than the steel they treat, LS Blasters are built to clean pipe to the most demanding specifications.

Built to accommodate any sizes.

Easy to use controls. Optional upgrade to HMI/PLC controls.

## **FEATURES:**

- Heavy-duty construction
- Digital amperage meter for shot load control
- All electrical components are CSA, UL, and/or CE registered
- Cycle Timer to control the duration of the cycle
- Better coverage and thorough cleaning
- Standard 220V/3PH/60HZ or 440V/3PH/60HZ
- Sizes ranging from 0.5" 126" diameter
- Batch or continuous flow