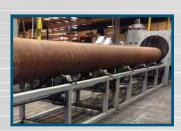

200     | 1,500   |
| LINE SPEED                   | 3'      | 30'     |



Material Handling Conveyors are custom built for secure and efficient pipe processing.

## **FEATURES:**

- Heavy-duty construction
- Digital amperage meter for shot load control
- All electrical components are CSA, UL, and/or CE registered
- Cycle Timer to control the duration of the cycle
- Better coverage and thorough cleaning
- Standard 220V/3PH/60HZ or 440V/3PH/60HZ
- Sizes ranging from 0.5" 126" diameter
- Batch or continuous flow

## **OPTIONS:**

- Extended machine life upgrades
- Additional impellers
- Increased weight capacity
- HFPA filtration
- Special handling and load tables
- PLC/HMI controls
- Fused disconnect
- · Dust collection / ducting
- VFD's (Variable Frequency Drives)
- Shot peening design



Before



After