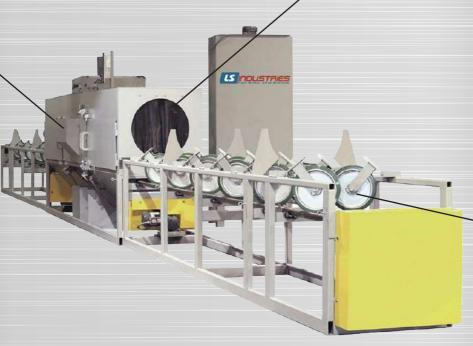

## PIPE BLASTER

Tougher than the steel they treat, LS Blasters are built to clean pipe to the most demanding specifications.

Built to accommodate any sizes.

Easy to use controls. Optional upgrade to HMI/PLC controls.

Designed for streamline efficiency, to move pipes through and transfer where needed.

710 E. 17th St. • Wichita, Kansas 67214 TG: 800-835-0218 • 316-265-7997 Fax: 316-265-0013 sales@Isindustries.com www.Isindustries.com

Material Handling Conveyors are custom built for secure and efficient pipe processing.