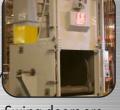

### **RUBBER BELT BLASTERS**

LS Rubber Belt Blasters are designed to clean parts with shot while gently tumbling the parts to ensure no damage.

Swing doors are standard. Slide up and pneumatic door options.