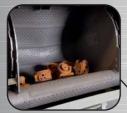

### **RUBBER BELT BLASTERS**

LS Rubber Belt Blasters are designed to clean parts with shot while gently tumbling the parts to ensure no damage.





Swing doors are standard. Slide up and pneumatic door options.



Durable 4-ply rubber belt to be delicate on parts turning. Available as slats (metal).





The wear plates and drum plates are constructed of manganese for an extra long life.



710 E. 17th St. • Wichita, Kansas 67214 TG: 800-835-0218 • 316-265-7997 Fax: 316-265-0013 sales@lsindustries.com

ales@isindustries.com www.lsindustries.com





# **SPECIFICATIONS:**

#### **Pre-Engineered Models**

| MODEL#   | OVERALL<br>DIMENSIONS<br>(W X H X D) | WORK<br>ENVELOPE<br>(FT³) | NO. OF<br>BLAST WHEELS<br>(STD) | LOAD<br>CAPACITY<br>(LBS.) |
|----------|--------------------------------------|---------------------------|---------------------------------|----------------------------|
| RTB-1.25 | 48" x 36" x 86"                      | 1.25                      | 1 ea x 5HP                      | 1