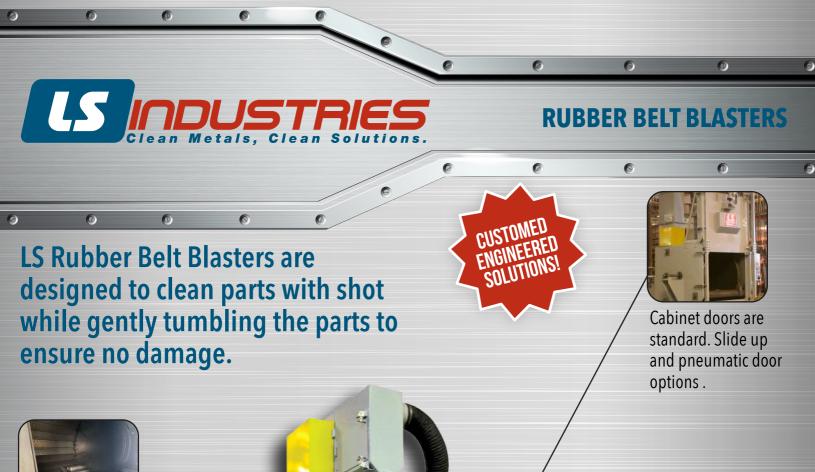

## **FEATURES:**

- Side air wash
- Shot hopper with high/low shot sensor
- Small operating footprint
- Continuous molded rubber belt
- Safety interlocks
- Automatic timer controls
- Full load of media

Before