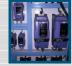

## **FEATURES:**

- All steel welded construction
- Analog amperage meter for shot load control
- UL and CSA registered
- Electrical components
- 220V/3PH/60HZ or 440V/3PH/60HZ
- Cycle timer to control the duration of the blasting cycle