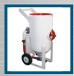

### **FEATURES:**

- Storage hopper for abrasive media
- Protection equipment for one operator with grade "D" breathing air
- Abrasive blast room structure and dust collector
- Multiple abrasive recovery and cleaning system styles available
- 6 ft<sup>3</sup> shot blasting pressure pot with larger sizes available
- Operator protection equipment
- · Main electrical panel
- NEMA-12 control panel
- Swing-type of bifold and roled up work doors
- LED lighting

## **OPTIONS:**

**Enclosure** 

Media Reclaim System

Cartridge Dust Collector

**Blast Machine** 

**Control Panel** 

Ductwork

Blast Machine