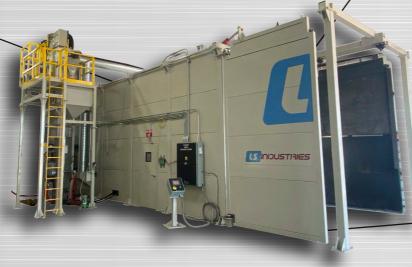

### **BLAST ROOMS**

LS Industries Blast Rooms are designed to deliver the best surface preparation you can achieve, while producing a safe environment and meet production rates.

The suction fan creates a negative pressure at one end of the blast room.

#### **Pre-Engineered Models**

| CATEGORY        | RANGES                   |
|-----------------|--------------------------|
| Typical widths  | 10' - 80'                |
| Typical heights | 10' -30'                 |
| Typical lengths | 10' - 250'               |
| Operators       | 1 - 12 (1 - 4 is common) |

### **FEATURES:**

- Storage hopper for abrasive media
- Protection equipment for one operator with grade "D" breathing air
- Abrasive blast room structure and dust collector
- Multiple abrasive recovery and cleaning system styles available
- 6 ft<sup>3</sup> shot blasting pressure pot with larger sizes available
- Operator protection equipment
- · Main electrical panel
- NEMA-12 control panel
- Swing-type of bifold and roled up work doors
- LED lighting