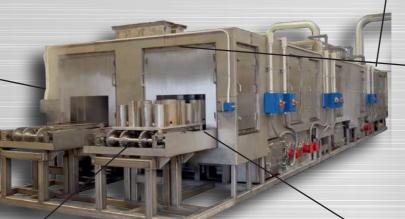

## **FLOW THROUGH WASHERS**

Even the toughest clean is no match for an LS Washer. Streamline your cleaning: efficiency and precision with flow through washers from a single to seven stages.

Easy to use controls.

Optional oil skimmers, oil coalescers, and an automatic sludge drag are available to keep cleaning solution free of oil and grease.

Custom Handling.

Multi or Single Lane

Nozzles designed to meet your needs.

## **FEATURES:**

- Sealless vertical shaft pump
- Single or multiple stages
  - Prewash
  - Wash
  - Fresh water rinse
  - Deinonized water rinse
  - Acid wash
  - Rust proof rinse
  - Ambient air dry
  - Heated air dry
  - Other stages upon request
- Insulated tanks
- 7-day timer
- Variable speed belt

## **OPTIONS:**

- Stainless-steel construction/pump
- Extended conveyors or special handling
- Electrical / Voltage / Phase
- HMI / PLC / Automation
- Work sensing electronic-eyes
- Integrated blow-offs
- High weight capacities
- Small parts basket
- Special baskets / fixtures
- Custom cabinet configurations
- Electric, gas heat or propane
- Oil skimmers and conister filter.
- Automatic sludge drag
- Hydro-cyclonic cleaning solution filtration
- Level sensing automatic water fill
- Flow control valves
- · Water waste treatment