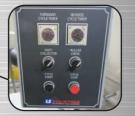

Roller shafts rotate the rims to get a consistent blast.

The control panel will quickly and easily monitor and adjust performance.

710 E. 17th St. • Wichita, Kansas 67214 TG: 800-835-0218 • 316-265-7997 Fax: 316-265-0013