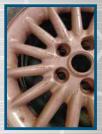

## **OPTIONS:**

- Variable frequency drive
- · Alloy wheel shot
- Horsepower upgrade
- Baskets
- HMI / PLC Controls
- Voltage
  - 220 v/1ph/60hz
  - 220v/1ph/50hz
  - 440v/3ph/60hz
  - 575v/3ph/60hz

Before

After

LS Industries Rim blasters are a complete, durable system for wheel and rim cleaning that is as effective as it is easy to use. All machines are built with manganese alloy for exceptional long life. LS Industries has a option for a fully automated way to remove, clean, and coat steel, alloy, or aluminum wheels.