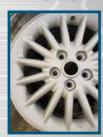

### RIM BLASTERS

Shot blasting is a foundational step in refinishing rims, setting up an ideal surface for painting or coating while ensuring the highest possible finish quality and durability.

Rim Blasters have LS SureShot™ blast wheels, effectively and efficiently finishingmultiple types of rims.

## **OPTIONS:**

- Variable frequency drive
- · Alloy wheel shot
- Horsepower upgrade
- Baskets
- HMI / PLC Controls
- Voltage
  - 220 v/1ph/60hz
  - 220v/1ph/50hz
  - 440v/3ph/60hz
  - 575v/3ph/60hz

Before

After

LS Industries Rim blasters are a complete, durable system for wheel and rim cleaning that is as effective as it is easy to use. All machines are built with manganese alloy for exceptional long life. LS Industries has a option for a fully automated way to remove, clean, and coat steel, alloy, or aluminum wheels.