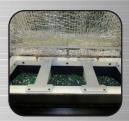

Comes with adjustable hoses to spray solution on the media to help clean the parts.

We offer an optional tank for easy removal of dirt solution.

Optional dividers for separated parts finishing. UHMW Tub liners eliminates scratching of parts