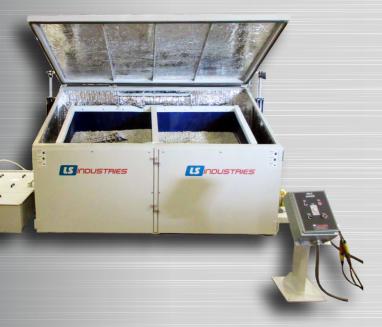

## LS Industries 160S Vibratory Tub is the quietest machine on the market for deburring, cleaning, and polishing.

| CATEGORY                       | DETAILS           |
|--------------------------------|-------------------|
| Work envelope (ft³)            | 160               |
| Tub dimensions (I x w x h)     | 120" x 48" x 48"  |
| Motor                          | 20HP              |
| Overall dimensions (l x d x h) | 220" x 90" x 170" |
| Media weight capacity (lbs.)   | 17,000            |
| Machine weight (lbs.)          | 7,500             |

## **FEATURES:**

- All steel cabinet construction is lined with sound reducing installation
- UL registered electrical compounds
- 0 30 minute cycle timer
- Lid cover has gas assist shocks for easy opening/closing
- · Full load of media
- Urethane liner with expanding metal backing