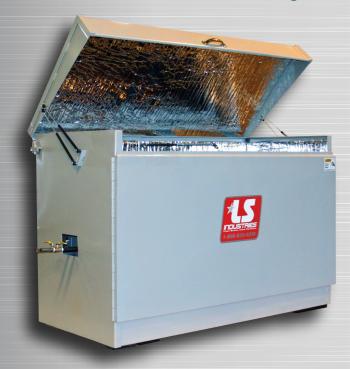

## LS Industries 20S Vibratory Tub is the quietest machine on the market for deburring, cleaning, and polishing.

| CATECORY                       | DETAILS          |
|--------------------------------|------------------|
| CATEGORY                       | DETAILS          |
| Work envelope (ft³)            | 20               |
| Overall dimensions (I x w x h) | 130" x 52" x 52" |
| Motor                          | 5HP              |
| Tub dimensions (I x w x h)     | 50" x 24" x 24"  |
| Media weight capacity (lbs.)   | 1,250            |
| Machine weight (lbs.)          | 2,100            |

## **FEATURES:**

- All steel cabinet construction is lined with sound reducing installation
- UL registered electrical compounds
- 0 30 minute cycle timer
- Lid cover has gas assist shocks for easy opening/closing
- · Full load of media
- Urethane liner with expanding metal backing