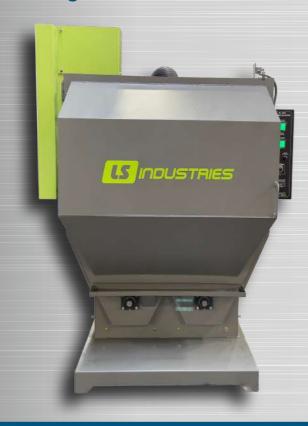

The 45B Tumble Blaster removes rust, dust, dirt, and other contaminants with a full 360 degree blast.

| CATEGORY                       | DETAILS          |
|--------------------------------|------------------|
| Basket (ft³)                   | 45               |
| Overall Dimensions (l x d x h) | 84" x 64" x 103" |
| Number of Blast Wheels         | 2 - 10HP         |
| Basket Size (I x dia.)         | 47" x 43.75"     |
| Dust Collector                 | DC-5             |