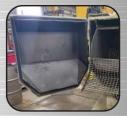

The 45B Tumble Blaster removes rust, dust, dirt, and other contaminants with a full 360 degree blast.

| CATEGORY                       | DETAILS          |
|--------------------------------|------------------|
| Basket (ft³)                   | 45               |
| Overall Dimensions (l x d x h) | 84" x 64" x 103" |
| Number of Blast Wheels         | 2 - 10HP         |
| Basket Size (I x dia.)         | 47" x 43.75"     |
| Dust Collector                 | DC-5             |

Wire mesh baskets can hold multiple and a variety of parts in one blast. The part on part contact helps with the cleaning process.

Constructed with heavy-duty steel construction. The door and cabinet are lined with replaceable wear resistant plates for long time use.