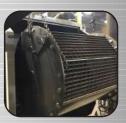

fore

After

## **FEATURES:**

- Heavy-duty steel construction
- 0.25" manganese liners in all direct shot patterns
- Shot wheel is lined with replaceable wear resistant plates
- Double-walled bearing protection with seal
- Full load of abrasive media (S-110 to S-330)
- Large air intake for cooler operation and efficient dust collection
- NEMA-12 enclosure (all electrical components are UL & CSA)
- Door safety switch to shut down machine when in use
- · Basket drive motor
- Standard cycle timer
- Standard ammeter for shot load indication

## **OPTIONS:**

- Fixture basket
- Removable basket
- · Small parts basket
- Manganese cabinet for long life
- Dust collector upgrade
- Motor upgrades
- · Heavy basket screens
- Voltages
  - 230V/3PH/50HZ
- 380V/3PH/50HZ
- 440V/3PH/60HZ
- 575V/3PH/60HZ



Wire mesh baskets can hold multiple and a variety of parts in one blast. The part on part contact helps with the cleaning process.



Constructed with heavy-duty steel construction. The door and cabinet are lined with replaceable wear resistant plates for long time use.



The LS TurboShot™ blast wheel uses high volume, bi-directional, medium velocity to efficiently and effectively disperse shot media for a 360 degree blast.

710 E. 17th St. • Wichita, Kansas 67214 TG: 800-835-0218 • 316-265-7997 Fax: 316-265-0013 sales@Isindustries.com www.lsindustries.com