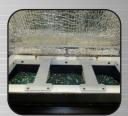

Comes with adjustable hoses to spray solution on the media to help clean the parts.

We offer an optional tank for easy removal of dirt solution.

Optional dividers for separated parts finishing. UHMW Tub liners eliminates scratching of parts