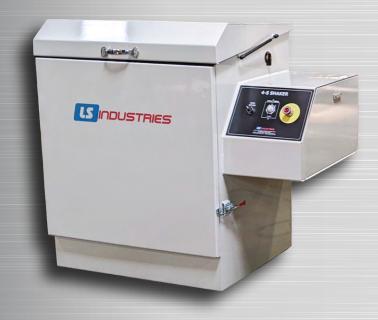

### **LS 4S VIBRATORY TUB**

## LS Industries 4S Vibratory Tub is the quietest machine on the market for deburring, cleaning, and polishing.

| CATEGORY                         | DETAILS         |
|----------------------------------|-----------------|
| Work envelope (ft <sup>3</sup> ) | 4               |
| Overall dimensions (l x w x h)   | 58" x 33" x 52" |
| Motor                            | 3HP             |
| Tub dimensions (l x w x h)       | 30" x 18" x 16" |
| Parts weight capacity (lbs.)     | 150             |
| Electrical                       | 220V/1PH/60HZ   |
| Shaft and counterweight (dia.)   | 1.75"           |
| Bearings                         | 1.75"           |

## **FEATURES:**

- All steel cabinet construction is lined with sound reducing installation
- UL registered electrical compounds
- 0 30 minute cycle timer
- Lid cover has gas assist shocks for easy opening/closing
- Full load of media
- Urethane liner with expanding metal backing