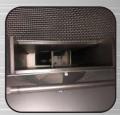

The LS TurboShot<sup>™</sup> blast wheel uses high volume, bi-directional, medium velocity to efficiently and effectively disperse shot media for a 360 degree blast.

710 E. 17th St. • Wichita, Kansas 67214 TG: 800-835-0218 • 316-265-7997 Fax: 316-265-0013 sales@lsindustries.com www.lsindustries.com