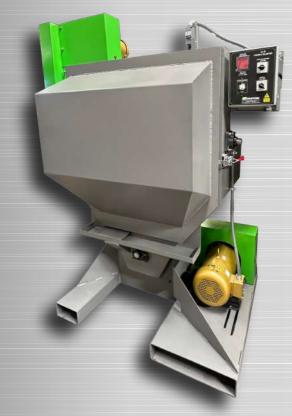

## LS 7B TUMBLE BLASTERS

The 7B Tumble Blaster removes rust, dust, dirt, and other contaminants with a full 360 degree blast.

| CATEGORY                       | DETAILS           |
|--------------------------------|-------------------|
| Basket (ft <sup>3</sup> )      | 7                 |
| Overall Dimensions (l x d x h) | 66" x 36.5" x 75" |
| Number of Blast Wheels         | 1 - 10HP          |
| Basket Size (l x dia.)         | 33" x 25.5"       |
| Dust Collector                 | DC-1              |

## **FEATURES:**

- Heavy-duty steel construction
- 0.25" manganese liners in all direct shot patterns
- Shot wheel is lined with replaceable wear resistant plates
- Double-walled bearing protection with seal
- Full load of abrasive media (S-110 to S-330)
- Large air intake for cooler operation and efficient dust collection
- NEMA-12 enclosure (all electrical components are UL & CSA)
- Door safety switch to shut down machine when in use
- Basket drive motor
- Standard cycle timer
- Standard ammeter for shot load indication

## **OPTIONS:**

- Fixture basket
- Removable basket
- Small parts basket
- Manganese cabinet for long life
- Dust collector upgrade
- Motor upgrades
- Heavy basket screens
- Voltages
- 230V/3PH/50HZ
- 380V/3PH/50HZ
- 440V/3PH/60HZ
- 575V/3PH/60HZ