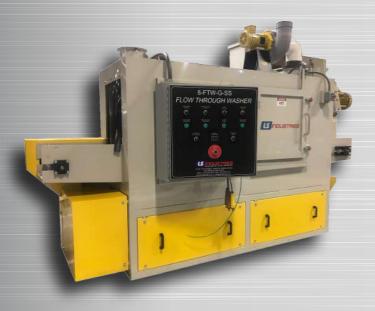

## Our 8-FTW was designed to remove oil, grime, dirt, and other contaminants off any part that can fit through the entrance.

| CATEGORY                     | DETAILS       |
|------------------------------|---------------|
| Wash tank capacity           | 180 Gallons   |
| Elelctrical                  | 460V/3PH/60HZ |
| Tunnel opening (w x h)       | 18" x 16"     |
| Machine Length               | 8"            |
| Wash section with vestibules | 4'            |
| Electrical Heat              | 30kW          |
| Seal-less pump               | 180 GPM       |
| Conveyor belt                | 24" w         |
| Conveyor belt drive          | 0.5HP         |

## **FEATURES:**

- 7 day advance heat up timer for early start-up
- Filter debris screen
- Easy controls (On / Off)
- · Digital amp meters
- Heavy-duty galvanized belt material
- Insulated wash tank
- Fixed speed conveyor belt
- Conveyor sprockets on entrance
- Conveyor drive sprockets at the exit for belt support and drive

## **OPTIONS:**

- 1.5HP Power Exhaust
- · Liquid level control system
- Oil skimmer
- Digital thermostat
- Stainless steel
- Pump sound insulation package
- · Hot air blow-off
- Motor powered steam exhaust
- HMI/PLC touchscreen
- Automatic sludge drag-out conveyor
- Small parts basket