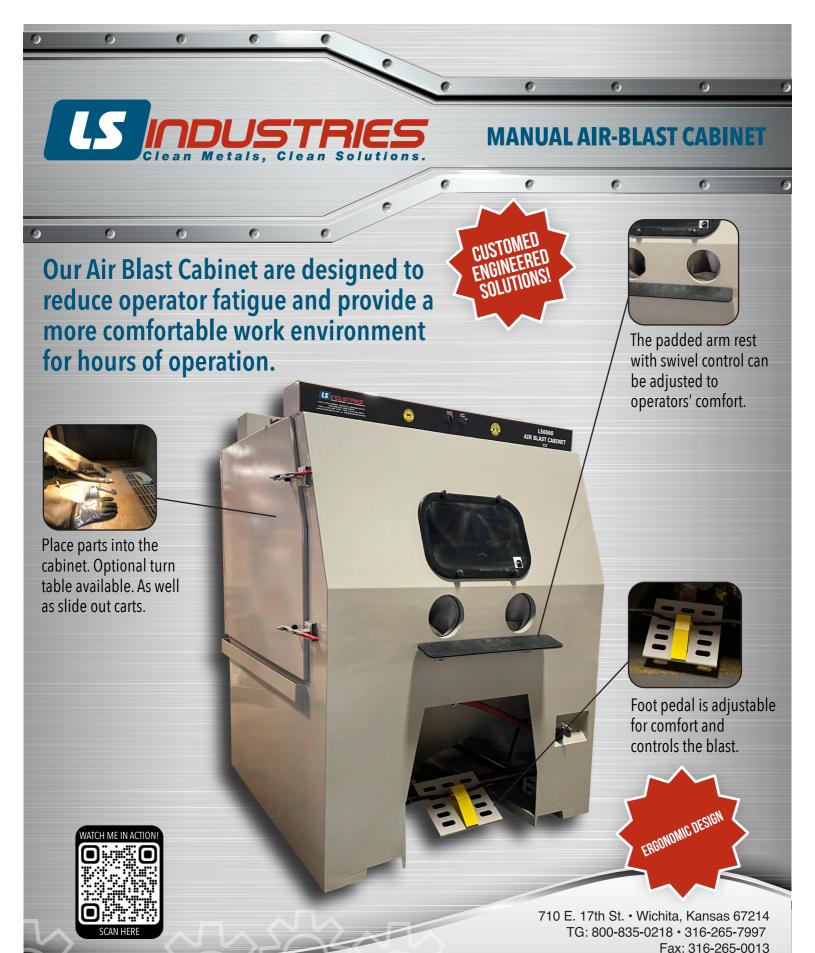

### **FEATURES:**

- Sit-down/stand configuration
- Pressure regulator
- Catch trays for media collection
- 200 watt high-intensity lights
- Leveling bolts
- Rubber curtains for extended life
- 3/16" perforated floor with a 1,000 lb capacity
- Dust off gun
- 14 x 22 safety-glass window

## **OPTIONS:**

- Vertical powered door lift
- · Low media sensor with sight glasses
- 3.5 cubic ft pressure vessel
- Fixed gun holder for secure placement
- Multiple blast guns
- Tungsten carbide nozzles
- · Small parts basket-door mounted
- Dust collection system
- Suction or pressure
- Automated systems