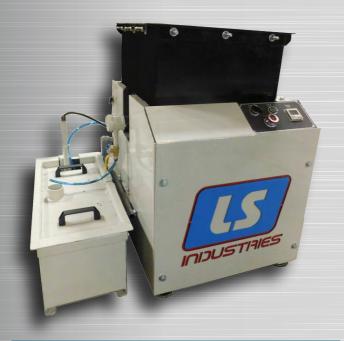

#### LS COBRA VIBRATORY TUB

### LS Industries Cobra Vibratory Tub is the quietest machine on the market for deburring, cleaning, and polishing.

| CATEGORY                         | DETAILS         |
|----------------------------------|-----------------|
| Work envelope (ft <sup>3</sup> ) | 2               |
| Tub dimensions (l x w x h)       | 18" x 18" x 16" |
| Motor                            | 0.75HP          |
| Overall dimensions (l x d x h)   | 38" x 30" x 36" |
| Media weight capacity (lbs.)     | 150             |
| Machine weight (lbs.)            | 500             |

## **FEATURES:**

- All steel cabinet construction is lined with sound reducing installation
- UL registered electrical compounds
- 0 30 minute cycle timer
- Lid cover has gas assist shocks for easy opening/closing
- Full load of media
- Urethane liner with expanding metal backing