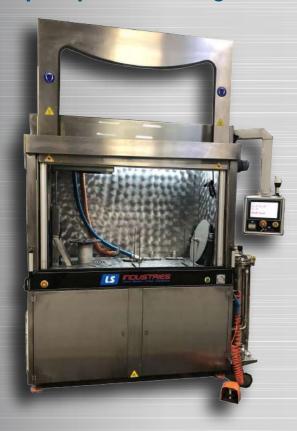

## **FEATURES:**

- Automatic / Manual mode
- Safety Relay
- Drying System
- Interior Lighting
- 65 Gallon Tank Capacity
- 550 lb. loading capacity
- 380V/400V Electricity
- 27 GA / 85 PSI
- 10" Touch screen

| CATEGORY           | DETAILS               |
|--------------------|-----------------------|
| Loading Capacity   | 550 lbs.              |
| Minimum Air Needed | 27 GA / 85 PSI        |
| Electricity        | 380V / 400V           |
| Interior Lighting  | L70                   |
| Power Consumption  | 27                    |
| Touch Screen Size  | 10"                   |
| Washing Capacity   | 70" w x 24" d x 40" h |