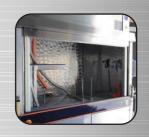

The fully automatic DFPX restores blocked filters efficiently with automatic or manual cleaning modes and includes a high-pressure pump and water gun for easy external cleaning.