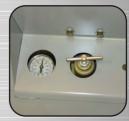

## **OPTIONS:**

- Gun assembly
- 11" gloves
- Ceramic nozzles
- Orifice sleeve
- Window
- Window light

Special, elongated rubberized gloves secure to large arm ports for operator comfort.

Air regulating valve with gauge and moisture trap.