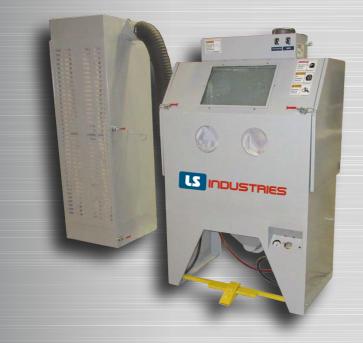

#### LS GB601 GLASS BEAD BLASTER

## LS Industries GB601 Glass Bead Blaster is designed to remove rust, carbon, corrosion, paint, and scale from any metal.

| CATEGORY                  | DETAILS   |
|---------------------------|-----------|
| Work Area                 | 26" x 42" |
| Reclaim System            | 600 CFM   |
| Electrical                | 110V      |
| Shipping Weight           | 925 lbs.  |
| Space Required            | 60" x 72" |
| Viewing Window Dimensions | 18" x 9"  |

# **FEATURES:**

- Finger-tip control of blow-off hose
- 16-gauge galvanized steel walls coated with high temperature finish
- Working surface made of heavy gauge perforated plate
- High level internal lighting for complete illumination of work
- Finger-tip switch operates light and reclaim system
- Easy access, foot-controlled gun
- Large safety glass viewing window, angled for optimum visibility