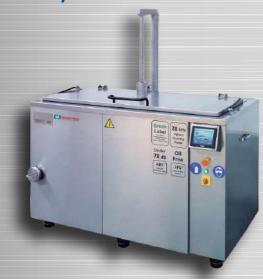

LS Industries ULS25 uses high frequency sound waves for efficiency and versatility to achieve a gentle, safe, and environmentally friendly cleaning of metal, glass, rubber, ceramic, and more.

| CATEGORY                | DETAILS                     |
|-------------------------|-----------------------------|
| Tank Dimensions         | 23.6" l x 15.7" d x 18.3" h |
| Tank Capacity           | 26 Gallons                  |
| Loading Tray Dimensions | 21.6" l x 12.6" w           |
| Ultrasonic Power        | 1 kW                        |
| Heating Power           | 3.75 kW                     |
| Maximum Lift Load       | 110 lbs.                    |
| Automatic Top Lid       | No                          |

## **FEATURES:**

- Oil seperation with LS fluid dynamics
- · Automatic nightly eco mode
- Synchronized 28 khz generators
- Replaceable 1 kw transducer sets
- Floating/peek water sensor level
- Insulated top lid