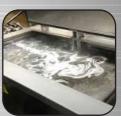

## **ADVANTAGES:**

- Most efficient cleaning in heavy-duty applications
- Cleans openings less than 0.04"
- Modular design
- · No damage to parts
- · Maintains a clean work environment
- Non-abrasive method
- Easy to use and low maintenance
- Less detergent consumption
- Savings on labor cost
- Robust heavy-duty design
- 80% of time savings

LS Ultrasonic Washers are insulated with a perimeter sealed top lid, 2" thermal & acoustic insulation. It also has an automatic nightly economy mode.

The Oil Skimmer separates the oil to provide low maintenance.