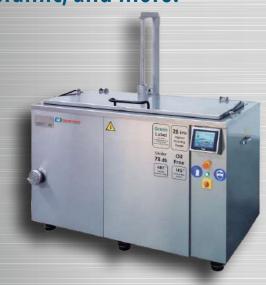

LS Industries ULS290 uses high frequency sound waves for efficiency and versatility to achieve a gentle, safe, and environmentally friendly cleaning of metal, glass, rubber, ceramic, and more.

| CATEGORY                | DETAILS                   |
|-------------------------|---------------------------|
| Tank Dimensions         | 59" l x 35.4" d x 29.5" h |
| Tank Capacity           | 290 Gallons               |
| Loading Tray Dimensions | 57" l x 29.5" w           |
| Ultrasonic Power        | 7 kW                      |
| Heating Power           | 11 kW                     |
| Maximum Lift Load       | 1,764 lbs.                |
| Automatic Top Lid       | Included                  |

## **FEATURES:**

- Oil seperation with LS fluid dynamics
- Automatic nightly eco mode
- Synchronized 28 khz generators
- Replaceable 1 kw transducer sets
- Floating/peek water sensor level
- Insulated top lid

## **OPTIONS:**

- 20" size stainless steel reuseable filtering device
- Automatic water refilling system
- Hybrid heating system
- Closed basket for small parts
- Ethernet delta module
- Automatic top lid open/close
- Perimeter stream extraction system
- Highest cleaning performance chemicals
- Oscillation platform lift that boosts cleaning by 50% on more complex parts

## **ADVANTAGES:**

- Most efficient cleaning in heavy-duty applications
- Cleans openings less than 0.04"
- Modular design
- · No damage to parts
- · Maintains a clean work environment
- Non-abrasive method
- Easy to use and low maintenance
- Less detergent consumption
- Savings on labor cost
- Robust heavy-duty design
- 80% of time savings