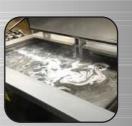

LS Ultrasonic Washers are insulated with a perimeter sealed top lid, 2" thermal & acoustic insulation. It also has an automatic nightly economy mode.

The Oil Skimmer separates the oil to provide low maintenance.