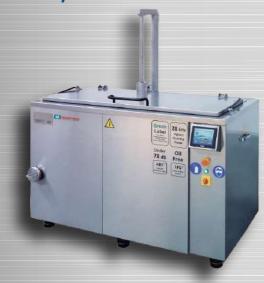

LS Industries ULS50 uses high frequency sound waves for efficiency and versatility to achieve a gentle, safe, and environmentally friendly cleaning of metal, glass, rubber, ceramic, and more.

| CATECORY                | DETAILC                     |
|-------------------------|-----------------------------|
| CATEGORY                | DETAILS                     |
| Tank Dimensions         | 31.5" l x 19.7" d x 19.7" h |
| Tank Capacity           | 53 Gallons                  |
| Loading Tray Dimensions | 29.5" l x 16.5" w           |
| Ultrasonic Power        | 2 kW                        |
| Heating Power           | 7.5 kW                      |
| Maximum Lift Load       | 165 lbs.                    |
| Automatic Top Lid       | No                          |