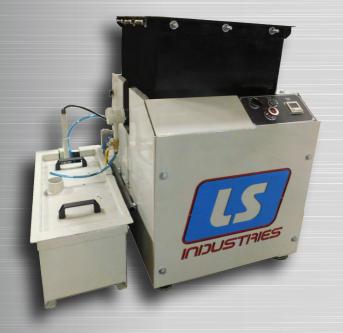

## LS Industries MS-1 Vibratory Tub is the quietest machine on the market for deburring, cleaning, and polishing.

| CATECORY                       |                 |
|--------------------------------|-----------------|
| CATEGORY                       | DETAILS         |
| Work envelope (ft³)            | 2               |
| Tub dimensions (l x w x h)     | 18" x 18" x 16" |
| Motor                          | 0.75HP          |
| Overall dimensions (l x d x h) | 43" x 31" x 40" |
| Media weight capacity (lbs.)   | 50              |
| Machine weight (lbs.)          | 665             |

## **FEATURES:**

- All steel cabinet construction is lined with sound reducing installation
- UL registered electrical compounds
- 0 30 minute cycle timer
- Lid cover has gas assist shocks for easy opening/closing
- · Full load of media
- Urethane liner with expanding metal backing

Comes with adjustable hoses to spray solution on the media to help clean the parts.

We offer an optional tank for easy removal of dirt solution.

Optional dividers for separated parts finishing. UHMW Tub liners eliminates scratching of parts