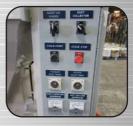

## **OPTIONS:**

- Fire suppression
- Unload kicker
- Pneumatic door
- VFD Variable speed
- Seperate stand controls

Simple one-button push operation and adjustable cycle times don't require extensive training.