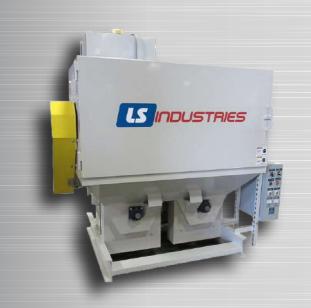

### LS PBX CYLINDER BLASTER

### LS Industries PBX is designed to blast up to four 20 lb. Propane tanks at a time to increase productivity.

| CATEGORY                               | DETAILS                            |
|----------------------------------------|------------------------------------|
| Production rate                        | Up to 4 - 20 lb. propane cylinders |
| Overall dimensions (h x l x w)         | 77" x 54" x 88"                    |
| HP of Blast Wheels                     | 2 - 20HP                           |
| Dust Collector                         | Included                           |
| Basket Dimensions ( l x dia.)          | 60" x 30"                          |
| Dust Collector Dimensions ( h x l x w) | 115" x 44" x 28"                   |