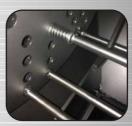

Basket has removable spring-loaded rods for easy load/unload. Holds 20 lb. propane tanks securely so they do not tumble from the high capacity, robust shot blasting.

LS impellers require no period adjustment to find the optimum blast pattern.