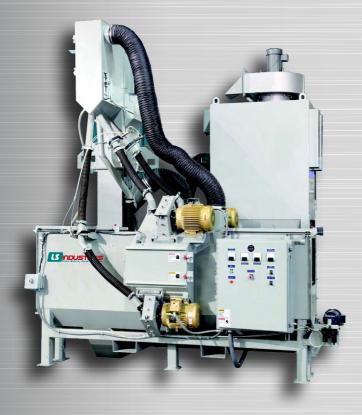

#### LS 12X12 STRUCTURAL BLASTER

# **Our 12x12 Structural Blaster is designed to remove rust, dust, dirt, and other contaminants off I-beams.**

| CATEGORY                       | DETAILS            |
|--------------------------------|--------------------|
| Work envelope (w x h)          | 12" x 12"          |
| Overall dimensions (l x w x h) | 14' x 5'8" x 12'6" |
| No. of blast wheels (STD)      | 4 - 10HP           |
| Conveyor roller spacing        | 36"                |
| Conveyor roller height         | 39"                |

### **FEATURES:**

- Replaceable manganese
  blast cabinet
- Shot adder
- Heavy duty manganese rollers
- Digital amp meters

### **OPTIONS:**

- Parts blow off
- Maintenance/Service platform
- Full upper air wash
- Elevator jam auto shutdown
- Magnetic shut valves
- Parts sensor
- Shot hopper with high/low shot sensor
- Side air wash
- HMI/PLC touchscreen
- Extension conveyors
- VFD (Variable Frequency Drives)