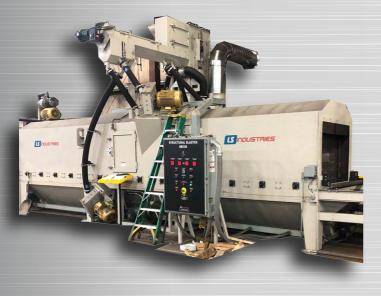

#### LS 48X48 STRUCTURAL BLASTER

# **Our 48x48 Structural Blaster is designed to remove rust, dust, dirt, and other contaminants off I-beams.**

| CATEGORY                       | DETAILS           |
|--------------------------------|-------------------|
| Work envelope (w x h)          | 48" x 48"         |
| Overall dimensions (l x w x h) | 36' x 10' x 17'7" |
| No. of blast wheels (STD)      | 4 - 20HP          |
| Conveyor roller spacing        | 42"               |
| Conveyor roller height         | 39"               |

## **FEATURES:**

- Replaceable manganese
  blast cabinet
- Shot adder
- Heavy duty manganese rollers
- Digital amp meters

## **OPTIONS:**

- Parts blow off
- Maintenance/Service platform
- Full upper air wash
- Elevator jam auto shutdown
- Magnetic shut valves
- Parts sensor
- Shot hopper with high/low shot sensor
- Side air wash
- HMI/PLC touchscreen
- Extension conveyors
- VFD (Variable Frequency Drives)